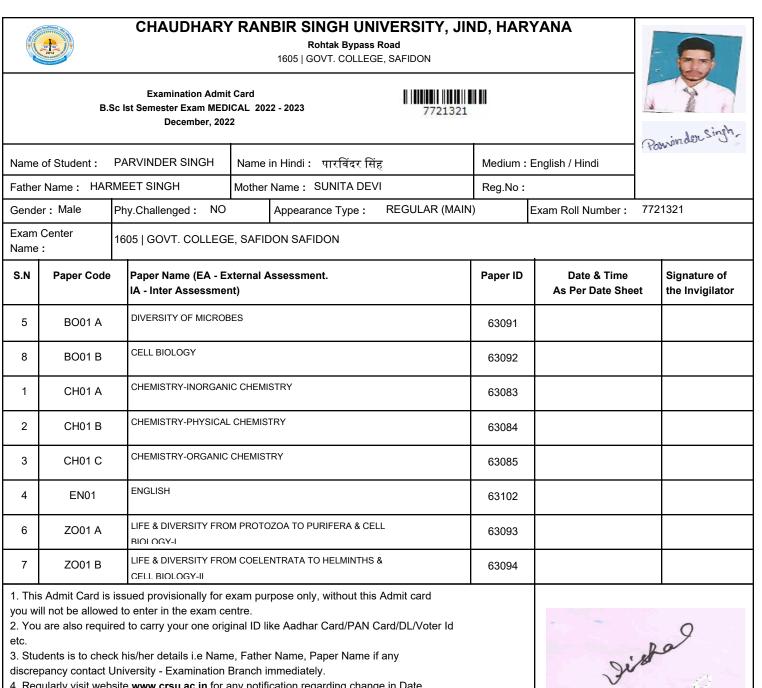

| 20  |
|-----|
| No. |
| 1   |

| Examination Admit Card         |             |  |  |  |  |  |  |
|--------------------------------|-------------|--|--|--|--|--|--|
| B.Sc Ist Semester Exam MEDICAL | 2022 - 2023 |  |  |  |  |  |  |
| December, 2022                 |             |  |  |  |  |  |  |

## 7721322

|                          |                                                                                    |                                                 | · ·                                                            |                               |                           |       |          |                                | 4  | Riyash                       |
|--------------------------|------------------------------------------------------------------------------------|-------------------------------------------------|----------------------------------------------------------------|-------------------------------|---------------------------|-------|----------|--------------------------------|----|------------------------------|
| Name of Student : PIYUSH |                                                                                    |                                                 | Name in Hindi: पीयूष                                           |                               | Medium : English / Hindi  |       |          |                                |    |                              |
| Father                   | Name : SUF                                                                         | REN                                             | DER SINGH                                                      | Mothe                         | Name: SULEKHA D           | EVI   | Reg.No:  |                                | ]  |                              |
| Gende                    | der : Male Phy.Challenged : NO Appearance Type : REGULAR (MAIN) Exam Roll Number : |                                                 |                                                                |                               | 772                       | 21322 |          |                                |    |                              |
| Exam<br>Name             | Center<br>:                                                                        | 160                                             | 05   GOVT. COLLEGI                                             | E, SAFI                       | DON SAFIDON               |       |          |                                |    |                              |
| S.N                      | Paper Code                                                                         | ode Paper Name (EA - Ex<br>IA - Inter Assessmen |                                                                |                               |                           |       | Paper ID | Date & Time<br>As Per Date She | et | Signature of the Invigilator |
| 5                        | BO01 A                                                                             |                                                 | DIVERSITY OF MICROE                                            | ES                            |                           |       | 63091    |                                |    |                              |
| 8                        | BO01 B                                                                             |                                                 | CELL BIOLOGY                                                   | JELL BIOLOGY                  |                           |       |          |                                |    |                              |
| 1                        | CH01 A                                                                             |                                                 | CHEMISTRY-INORGAN                                              | CHEMISTRY-INORGANIC CHEMISTRY |                           |       |          |                                |    |                              |
| 2                        | CH01 B                                                                             |                                                 | CHEMISTRY-PHYSICAL                                             | CHEMIS                        | STRY                      |       | 63084    |                                |    |                              |
| 3                        | CH01 C                                                                             |                                                 | CHEMISTRY-ORGANIC                                              | CHEMISTRY-ORGANIC CHEMISTRY   |                           |       |          |                                |    |                              |
| 4                        | EN01                                                                               |                                                 | ENGLISH                                                        | INGLISH                       |                           |       |          |                                |    |                              |
| 6                        | ZO01 A                                                                             |                                                 | LIFE & DIVERSITY FROM PROTOZOA TO PURIFERA & CELL<br>BIOLOGY-I |                               |                           |       | 63093    |                                |    |                              |
| 7                        | ZO01 B                                                                             |                                                 | LIFE & DIVERSITY FRO<br>CELL BIOLOGY-II                        | M COELI                       | ENTRATA TO HELMINTHS      | &     | 63094    |                                |    |                              |
| you wi                   | ill not be allowe                                                                  | ed to                                           | enter in the exam ce                                           | ntre.                         | irpose only, without this |       |          |                                |    | -                            |

2. You are also required to carry your one original ID like Aadhar Card/PAN Card/DL/Voter Id etc.

3. Students is to check his/her details i.e Name, Father Name, Paper Name if any

discrepancy contact University - Examination Branch immediately.