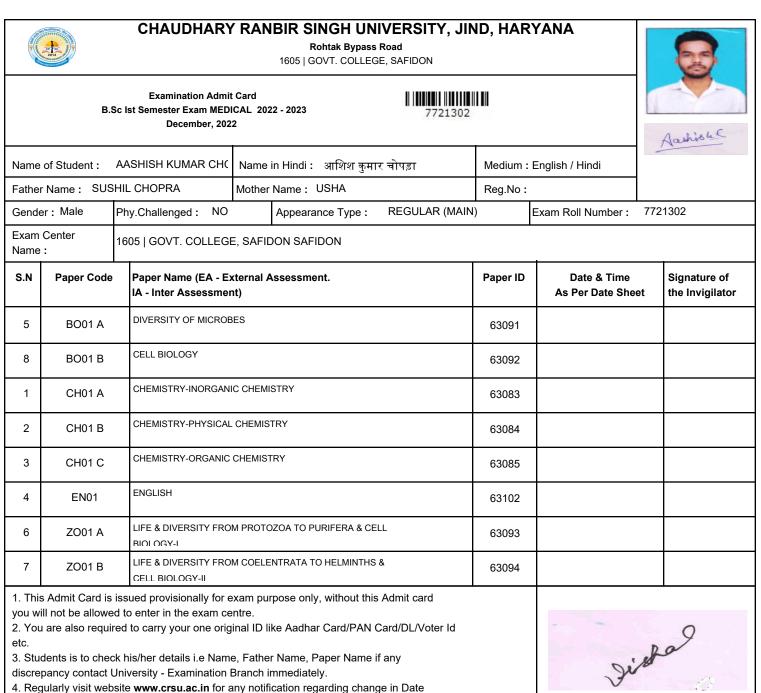

|                                             | 200                                                                                               | CHAUDHARY                                                                                                          | <b>RANBIR SINGH</b><br>Rohtak By<br>1605   GOVT. COL   | bass Road                        | ID, HAR  | YANA                           |                              | • |  |
|---------------------------------------------|---------------------------------------------------------------------------------------------------|--------------------------------------------------------------------------------------------------------------------|--------------------------------------------------------|----------------------------------|----------|--------------------------------|------------------------------|---|--|
|                                             | Examination Admit Card IIIIIIIIIIIIIIIIIIIIIIIIIIIIIIIIIIII                                       |                                                                                                                    |                                                        |                                  |          |                                |                              |   |  |
| Name                                        | of Student :                                                                                      | PREETI                                                                                                             | Name in Hindi: प्रीति                                  |                                  | Medium : | English / Hindi                | Breet                        |   |  |
| Fathe                                       | r Name: RAD                                                                                       | HESHYAM                                                                                                            | Mother Name : SANTOS                                   | βH                               | Reg.No:  |                                |                              |   |  |
| Gende                                       | er: Female                                                                                        | Phy.Challenged : NO                                                                                                | Appearance Type                                        | E REGULAR (MAIN                  | )        | Exam Roll Number :             | 7721345                      |   |  |
| Exam<br>Name                                | Center<br>:                                                                                       | 1605   GOVT. COLLEG                                                                                                | E, SAFIDON SAFIDON                                     |                                  |          |                                |                              |   |  |
| S.N                                         | Paper Code                                                                                        | Paper Name (EA - E<br>IA - Inter Assessme                                                                          | xternal Assessment.<br>nt)                             |                                  | Paper ID | Date & Time<br>As Per Date She | Signature<br>et the Invigila |   |  |
| 5                                           | BO01 A                                                                                            | DIVERSITY OF MICROE                                                                                                | BES                                                    |                                  | 63091    |                                |                              |   |  |
| 8                                           | BO01 B                                                                                            | CELL BIOLOGY                                                                                                       |                                                        | 63092                            |          |                                |                              |   |  |
| 1                                           | CH01 A                                                                                            | CHEMISTRY-INORGAN                                                                                                  | IC CHEMISTRY                                           |                                  | 63083    |                                |                              |   |  |
| 2                                           | CH01 B                                                                                            | CHEMISTRY-PHYSICAL                                                                                                 | CHEMISTRY                                              |                                  | 63084    |                                |                              |   |  |
| 3                                           | CH01 C                                                                                            | CHEMISTRY-ORGANIC                                                                                                  | CHEMISTRY                                              |                                  | 63085    |                                |                              |   |  |
| 4                                           | EN01                                                                                              | ENGLISH                                                                                                            |                                                        |                                  | 63102    |                                |                              |   |  |
| 6                                           | ZO01 A                                                                                            | LIFE & DIVERSITY FRC<br>BIOLOGY-I                                                                                  | M PROTOZOA TO PURIFERA a                               | & CELL                           | 63093    |                                |                              |   |  |
| 7                                           |                                                                                                   |                                                                                                                    |                                                        |                                  |          |                                |                              |   |  |
| you w<br>2. You<br>etc.<br>3. Stu<br>discre | ill not be allowe<br>a are also requi<br>dents is to cheo<br>pancy contact t<br>gularly visit web | ed to enter in the exam ce<br>red to carry your one orig<br>ok his/her details i.e Nam<br>Jniversity - Examination | inal ID like Aadhar Card/P<br>e, Father Name, Paper Na | AN Card/DL/Voter Id<br>me if any |          | V                              | of Examination               |   |  |