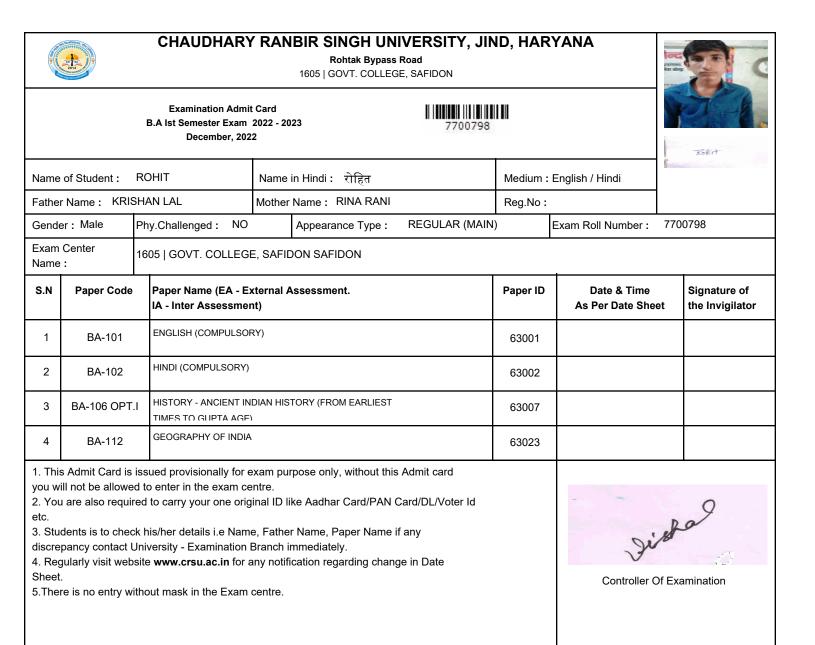

|                                                                 | YANA                                                                                                                                                                                                                                                                                                                                                                                                                                                                                                                                                                                                             | 9                                                          |                    |                                              |          |                                 |                                    |  |  |  |
|-----------------------------------------------------------------|------------------------------------------------------------------------------------------------------------------------------------------------------------------------------------------------------------------------------------------------------------------------------------------------------------------------------------------------------------------------------------------------------------------------------------------------------------------------------------------------------------------------------------------------------------------------------------------------------------------|------------------------------------------------------------|--------------------|----------------------------------------------|----------|---------------------------------|------------------------------------|--|--|--|
|                                                                 |                                                                                                                                                                                                                                                                                                                                                                                                                                                                                                                                                                                                                  | Examination Admi<br>B.A Ist Semester Exam<br>December, 202 | 2022 - 2023        | <b>                                     </b> |          |                                 | ROMIT                              |  |  |  |
| Name                                                            | Name of Student : ROHIT Name in Hindi : रोहित Medium : English / Hindi                                                                                                                                                                                                                                                                                                                                                                                                                                                                                                                                           |                                                            |                    |                                              |          |                                 |                                    |  |  |  |
| Fathe                                                           | r Name : JAS                                                                                                                                                                                                                                                                                                                                                                                                                                                                                                                                                                                                     | BIR                                                        | Mother Name : SAV  | ITRI                                         | Reg.No : |                                 |                                    |  |  |  |
| Gende                                                           | er: Male                                                                                                                                                                                                                                                                                                                                                                                                                                                                                                                                                                                                         | Phy.Challenged : NO                                        | Appearance         | Type : REGULAR (MAIN)                        | )        | Exam Roll Number :              | 7700803                            |  |  |  |
| Exam<br>Name                                                    |                                                                                                                                                                                                                                                                                                                                                                                                                                                                                                                                                                                                                  |                                                            |                    |                                              |          |                                 |                                    |  |  |  |
| S.N                                                             | Paper Code                                                                                                                                                                                                                                                                                                                                                                                                                                                                                                                                                                                                       | Paper Name (EA - E<br>IA - Inter Assessme                  |                    |                                              | Paper ID | Date & Time<br>As Per Date Shee | Signature of<br>et the Invigilator |  |  |  |
| 1                                                               | BA-101                                                                                                                                                                                                                                                                                                                                                                                                                                                                                                                                                                                                           | ENGLISH (COMPULSO                                          | RY)                |                                              | 63001    |                                 |                                    |  |  |  |
| 2                                                               | BA-102                                                                                                                                                                                                                                                                                                                                                                                                                                                                                                                                                                                                           | HINDI (COMPULSORY)                                         |                    |                                              | 63002    |                                 |                                    |  |  |  |
| 3                                                               | BA-111 OPT                                                                                                                                                                                                                                                                                                                                                                                                                                                                                                                                                                                                       | .I POLITICAL SCIENCE - I                                   | NDIAN CONSTITUTION |                                              | 63011    |                                 |                                    |  |  |  |
| 4                                                               | BA-112                                                                                                                                                                                                                                                                                                                                                                                                                                                                                                                                                                                                           | GEOGRAPHY OF INDIA                                         |                    |                                              | 63023    |                                 |                                    |  |  |  |
| you w<br>2. You<br>etc.<br>3. Stud<br>discre<br>4. Reg<br>Sheet | <ol> <li>This Admit Card is issued provisionally for exam purpose only, without this Admit card<br/>you will not be allowed to enter in the exam centre.</li> <li>You are also required to carry your one original ID like Aadhar Card/PAN Card/DL/Voter Id<br/>etc.</li> <li>Students is to check his/her details i.e Name, Father Name, Paper Name if any<br/>discrepancy contact University - Examination Branch immediately.</li> <li>Regularly visit website www.crsu.ac.in for any notification regarding change in Date<br/>Sheet.</li> <li>There is no entry without mask in the Exam centre.</li> </ol> |                                                            |                    |                                              |          |                                 |                                    |  |  |  |