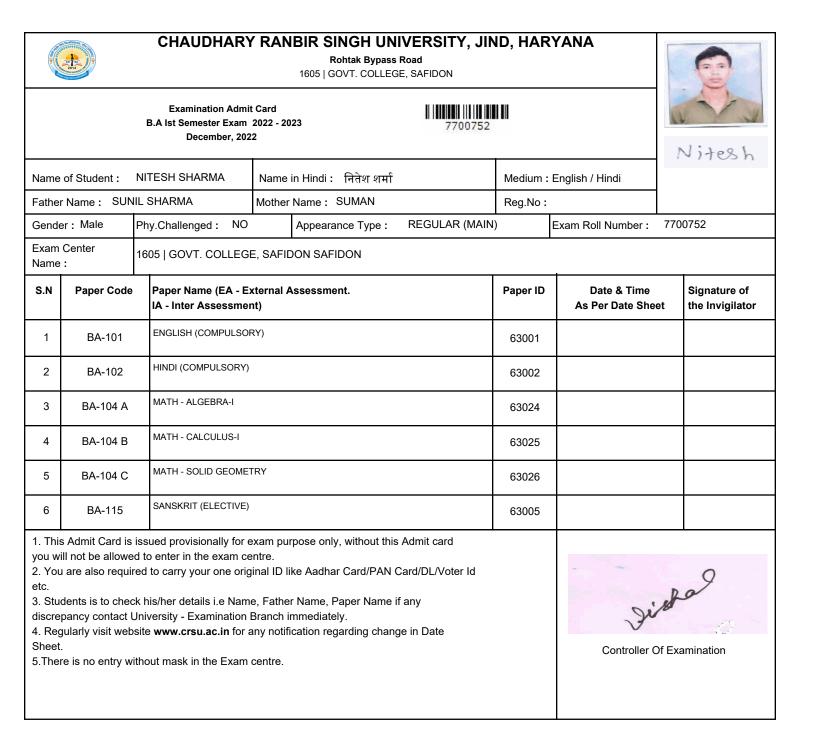

|                                              | 63011    |                                 |                     |                                 |
| you wi<br>2. You<br>etc.<br>3. Stud<br>discre<br>4. Reg | ill not be allowe<br>I are also requi<br>dents is to cheo<br>pancy contact l<br>gularly visit web | ed to<br>red<br>ck h<br>Univ<br>osite | o enter in the exam ce<br>to carry your one orig<br>is/her details i.e Name<br>versity - Examination I | ntre.<br>inal ID I<br>e, Fathe<br>Branch<br>iny notil | Irpose only, without this<br>like Aadhar Card/PAN C<br>er Name, Paper Name if<br>immediately.<br>fication regarding chang | ard/DL/Voter Id                              |          | Controller C                    |                     |                                 |









|                                                                | 201                                                                                                                                                                                                                                                                                                                                                                                                                                                                                                                                                                                                                                                                | CHAUDHARY                                                   | <b>CRANBIR SINGH U</