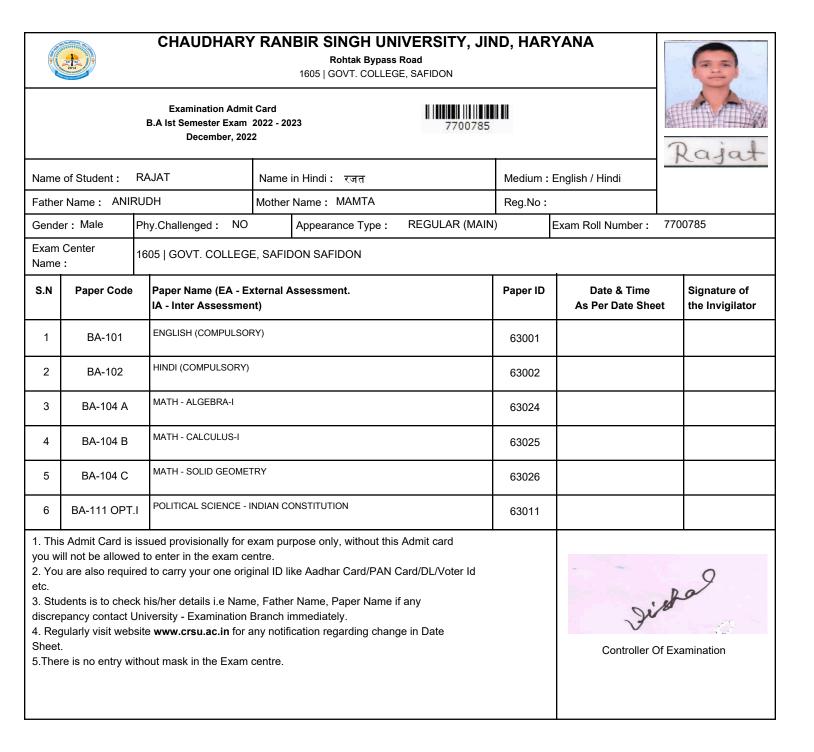

|                                              | 63011    |                                 |                     |                                 |
| you wi<br>2. You<br>etc.<br>3. Stud<br>discre<br>4. Reg | ill not be allowe<br>I are also requi<br>dents is to cheo<br>pancy contact l<br>gularly visit web | ed to<br>red<br>ck h<br>Univ<br>osite | o enter in the exam ce<br>to carry your one orig<br>is/her details i.e Name<br>versity - Examination I | ntre.<br>inal ID I<br>e, Fathe<br>Branch<br>iny notil | Irpose only, without this<br>like Aadhar Card/PAN C<br>er Name, Paper Name if<br>immediately.<br>fication regarding chang | ard/DL/Voter Id                              |          | Controller C                    |                     |                                 |









|                                                                | 201                                                                                                                                                                                                                                                                                                                                                                                                                                                                                                                                                                                                                                                                | CHAUDHARY                                                   | <b>CRANBIR SINGH U</b><b