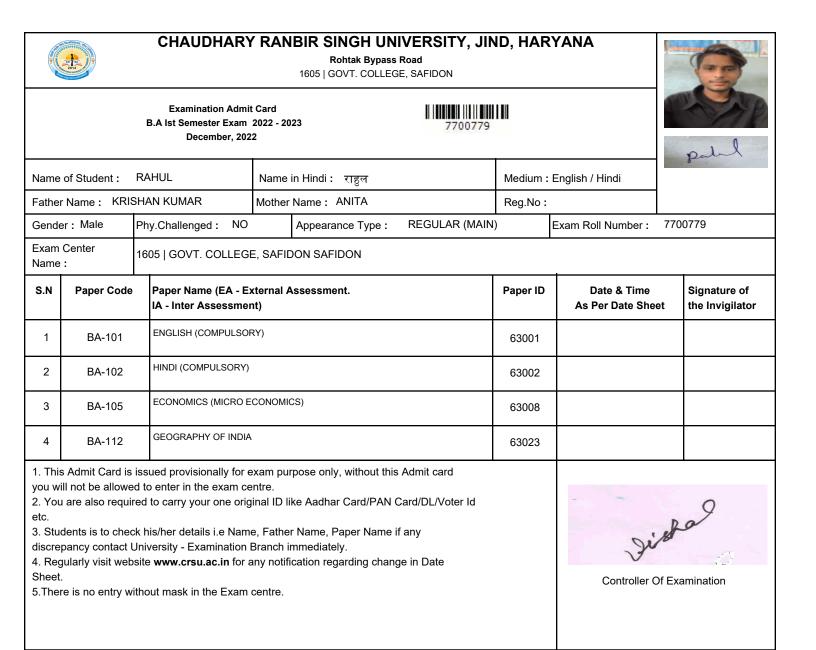

|                                                                 | YANA                                                                                                                                                                                                                                                                                                                                                                                                                                                                                                                                                                                                             | 9                                                          |                    |                                              |          |                                 |                                    |  |  |  |
|-----------------------------------------------------------------|------------------------------------------------------------------------------------------------------------------------------------------------------------------------------------------------------------------------------------------------------------------------------------------------------------------------------------------------------------------------------------------------------------------------------------------------------------------------------------------------------------------------------------------------------------------------------------------------------------------|------------------------------------------------------------|--------------------|----------------------------------------------|----------|---------------------------------|------------------------------------|--|--|--|
|                                                                 |                                                                                                                                                                                                                                                                                                                                                                                                                                                                                                                                                                                                                  | Examination Admi<br>B.A Ist Semester Exam<br>December, 202 | 2022 - 2023        | <b>                                     </b> |          |                                 | ROMIT                              |  |  |  |
| Name                                                            | Name of Student : ROHIT Name in Hindi : रोहित Medium : English / Hindi                                                                                                                                                                                                                                                                                                                                                                                                                                                                                                                                           |                                                            |                    |                                              |          |                                 |                                    |  |  |  |
| Fathe                                                           | r Name : JAS                                                                                                                                                                                                                                                                                                                                                                                                                                                                                                                                                                                                     | BIR                                                        | Mother Name : SAV  | ITRI                                         | Reg.No : |                                 |                                    |  |  |  |
| Gende                                                           | er: Male                                                                                                                                                                                                                                                                                                                                                                                                                                                                                                                                                                                                         | Phy.Challenged : NO                                        | Appearance         | Type : REGULAR (MAIN)                        | )        | Exam Roll Number :              | 7700803                            |  |  |  |
| Exam<br>Name                                                    |                                                                                                                                                                                                                                                                                                                                                                                                                                                                                                                                                                                                                  |                                                            |                    |                                              |          |                                 |                                    |  |  |  |
| S.N                                                             | Paper Code                                                                                                                                                                                                                                                                                                                                                                                                                                                                                                                                                                                                       | Paper Name (EA - E<br>IA - Inter Assessme                  |                    |                                              | Paper ID | Date & Time<br>As Per Date Shee | Signature of<br>et the Invigilator |  |  |  |
| 1                                                               | BA-101                                                                                                                                                                                                                                                                                                                                                                                                                                                                                                                                                                                                           | ENGLISH (COMPULSO                                          | RY)                |                                              | 63001    |                                 |                                    |  |  |  |
| 2                                                               | BA-102                                                                                                                                                                                                                                                                                                                                                                                                                                                                                                                                                                                                           | HINDI (COMPULSORY)                                         |                    |                                              | 63002    |                                 |                                    |  |  |  |
| 3                                                               | BA-111 OPT                                                                                                                                                                                                                                                                                                                                                                                                                                                                                                                                                                                                       | .I POLITICAL SCIENCE - I                                   | NDIAN CONSTITUTION |                                              | 63011    |                                 |                                    |  |  |  |
| 4                                                               | BA-112                                                                                                                                                                                                                                                                                                                                                                                                                                                                                                                                                                                                           | GEOGRAPHY OF INDIA                                         |                    |                                              | 63023    |                                 |                                    |  |  |  |
| you w<br>2. You<br>etc.<br>3. Stud<br>discre<br>4. Reg<br>Sheet | <ol> <li>This Admit Card is issued provisionally for exam purpose only, without this Admit card<br/>you will not be allowed to enter in the exam centre.</li> <li>You are also required to carry your one original ID like Aadhar Card/PAN Card/DL/Voter Id<br/>etc.</li> <li>Students is to check his/her details i.e Name, Father Name, Paper Name if any<br/>discrepancy contact University - Examination Branch immediately.</li> <li>Regularly visit website www.crsu.ac.in for any notification regarding change in Date<br/>Sheet.</li> <li>There is no entry without mask in the Exam centre.</li> </ol> |                                                            |                    |                                              |          |                                 |                                    |  |  |  |