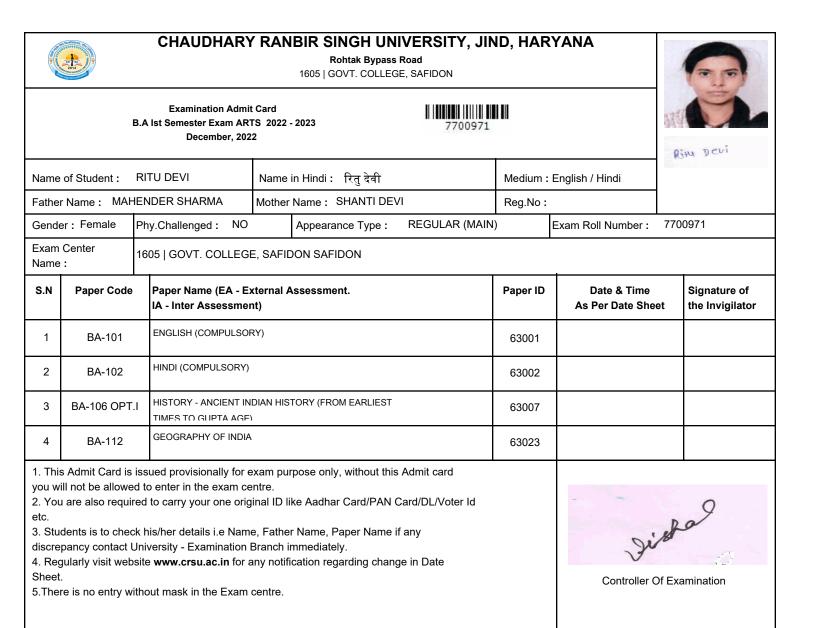

|                                              | 63011    |                                 |                     |                                 |
| you wi<br>2. You<br>etc.<br>3. Stud<br>discre<br>4. Reg | ill not be allowe<br>I are also requi<br>dents is to cheo<br>pancy contact l<br>gularly visit web | ed to<br>red<br>ck h<br>Univ<br>osite | o enter in the exam ce<br>to carry your one orig<br>is/her details i.e Name<br>versity - Examination I | ntre.<br>inal ID I<br>e, Fathe<br>Branch<br>iny notil | Irpose only, without this<br>like Aadhar Card/PAN C<br>er Name, Paper Name if<br>immediately.<br>fication regarding chang | ard/DL/Voter Id                              |          | Controller C                    |                     |                                 |









|                                                                | 201                                                                                                                                                                                                                                                                                                                                                                                                                                                                                                                                                                                                                                                                | CHAUDHARY                                                   | <b>CRANBIR SINGH U