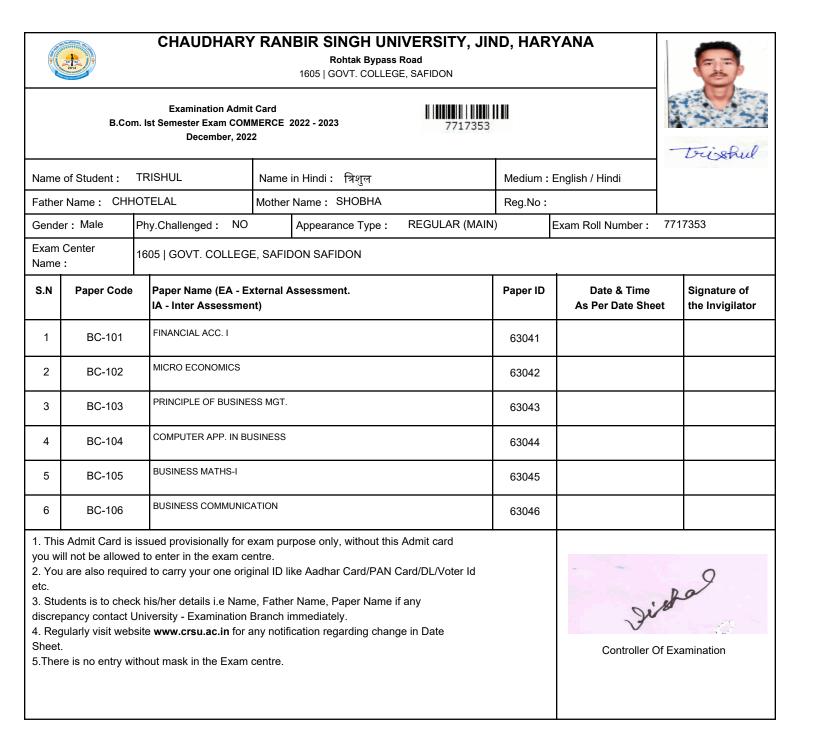

| ATION                                                                                                                                      | 63046              | 3                                |                              |  |  |  |  |
| you w<br>2. You<br>etc.<br>3. Stu<br>discre<br>4. Reç<br>Sheet | ill not be allowe<br>I are also requin<br>dents is to chec<br>pancy contact l<br>gularly visit web | d to enter in the exam ce<br>red to carry your one orig<br>ck his/her details i.e Nam<br>Jniversity - Examination I | inal ID like Aadhar Card/PAN Card/DL<br>e, Father Name, Paper Name if any<br>Branch immediately.<br>ny notification regarding change in Da | /Voter Id          | V                                | of Examination               |  |  |  |  |







Rohtak Bypass Road 1605 | GOVT. COLLEGE, SAFIDON



energe and

Examination Admit Card B.Com. Ist Semester Exam COMMERCE 2022 - 2023 December, 2022

| Name                                                                                                                                                                                                                                                                                                                                                                                                                                                                                                                                                                                                             | of Student : | PURAV