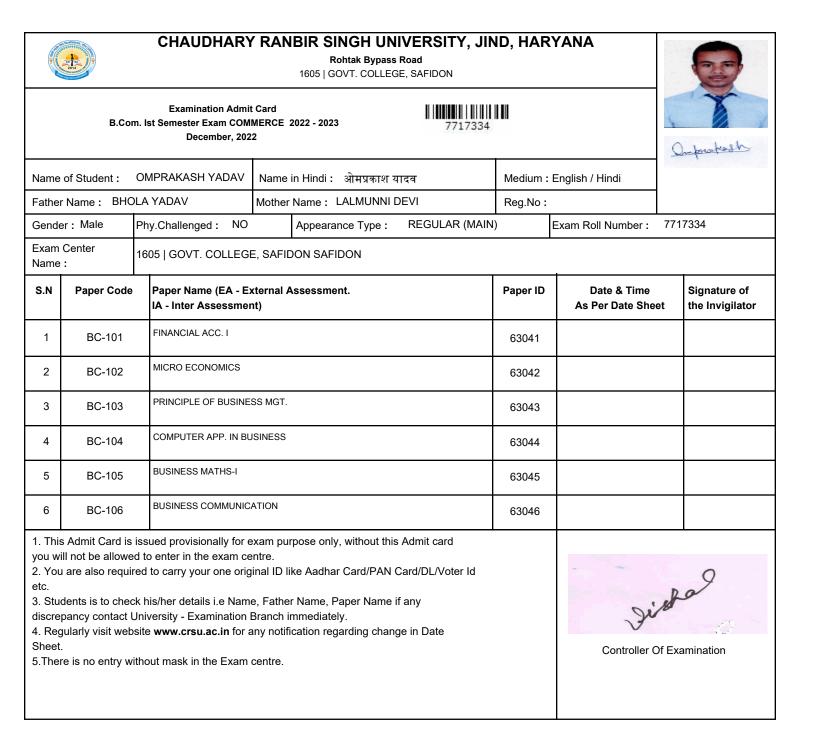

|                                                                   |                                                                                                    | CHAUDHARY                                                                                                                                                                                                                        | ' RAN                                                   | IBIR SINGH UNI<br>Rohtak Bypass F<br>1605   GOVT. COLLEGE                                                                                                                                                                                                                                                                                                                                                                                                                                                                                                                                                                                                                                                                                                                                                                                                                                                                                                                                                                                                                                                                                                                                                                                                                                                                                                                                                                                                                                                                                                                                                                                                                                                                                                                                                                                                                                                                                                                                                                                                                                                                      | Road                   | D, HAR   | YANA                            |     | 6                               |
|-------------------------------------------------------------------|----------------------------------------------------------------------------------------------------|----------------------------------------------------------------------------------------------------------------------------------------------------------------------------------------------------------------------------------|---------------------------------------------------------|--------------------------------------------------------------------------------------------------------------------------------------------------------------------------------------------------------------------------------------------------------------------------------------------------------------------------------------------------------------------------------------------------------------------------------------------------------------------------------------------------------------------------------------------------------------------------------------------------------------------------------------------------------------------------------------------------------------------------------------------------------------------------------------------------------------------------------------------------------------------------------------------------------------------------------------------------------------------------------------------------------------------------------------------------------------------------------------------------------------------------------------------------------------------------------------------------------------------------------------------------------------------------------------------------------------------------------------------------------------------------------------------------------------------------------------------------------------------------------------------------------------------------------------------------------------------------------------------------------------------------------------------------------------------------------------------------------------------------------------------------------------------------------------------------------------------------------------------------------------------------------------------------------------------------------------------------------------------------------------------------------------------------------------------------------------------------------------------------------------------------------|------------------------|----------|---------------------------------|-----|---------------------------------|
|                                                                   | B.Cor                                                                                              | Examination Admit<br>m. Ist Semester Exam COM<br>December, 202                                                                                                                                                                   | MERCE                                                   | 2022 - 2023                                                                                                                                                                                                                                                                                                                                                                                                                                                                                                                                                                                                                                                                                                                                                                                                                                                                                                                                                                                                                                                                                                                                                                                                                                                                                                                                                                                                                                                                                                                                                                                                                                                                                                                                                                                                                                                                                                                                                                                                                                                                                                                    | 7717323                |          |                                 | 1   | Annan .                         |
| Name                                                              | of Student :                                                                                       | ARYAN                                                                                                                                                                                                                            | Name                                                    | in Hindi : आर्यन                                                                                                                                                                                                                                                                                                                                                                                                                                                                                                                                                                                                                                                                                                                                                                                                                                                                                                                                                                                                                                                                                                                                                                                                                                                                                                                                                                                                                                                                                                                                                                                                                                                                                                                                                                                                                                                                                                                                                                                                                                                                                                               |                        | Medium : | English / Hindi                 | 1   | I.C                             |
| Father                                                            | Name: JAN                                                                                          | GSHER                                                                                                                                                                                                                            | Mother                                                  | Name: BABITA                                                                                                                                                                                                                                                                                                                                                                                                                                                                                                                                                                                                                                                                                                                                                                                                                                                                                                                                                                                                                                                                                                                                                                                                                                                                                                                                                                                                                                                                                                                                                                                                                                                                                                                                                                                                                                                                                                                                                                                                                                                                                                                   |                        | Reg.No:  |                                 |     |                                 |
| Gende                                                             | er: Male                                                                                           | Phy.Challenged : NO                                                                                                                                                                                                              |                                                         | Appearance Type :                                                                                                                                                                                                                                                                                                                                                                                                                                                                                                                                                                                                                                                                                                                                                                                                                                                                                                                                                                                                                                                                                                                                                                                                                                                                                                                                                                                                                                                                                                                                                                                                                                                                                                                                                                                                                                                                                                                                                                                                                                                                                                              | REGULAR (MAIN)         |          | Exam Roll Number :              | 771 | 7323                            |
| Exam<br>Name                                                      | Center<br>:                                                                                        | 1605   GOVT. COLLEGE                                                                                                                                                                                                             | E, SAFII                                                | JON SAFIDON                                                                                                                                                                                                                                                                                                                                                                                                                                                                                                                                                                                                                                                                                                                                                                                                                                                                                                                                                                                                                                                                                                                                                                                                                                                                                                                                                                                                                                                                                                                                                                                                                                                                                                                                                                                                                                                                                                                                                                                                                                                                                                                    |                        |          |                                 |     |                                 |
| S.N                                                               | Paper Code                                                                                         | Paper Name (EA - Ex<br>IA - Inter Assessmer                                                                                                                                                                                      |                                                         | Assessment.                                                                                                                                                                                                                                                                                                                                                                                                                                                                                                                                                                                                                                                                                                                                                                                                                                                                                                                                                                                                                                                                                                                                                                                                                                                                                                                                                                                                                                                                                                                                                                                                                                                                                                                                                                                                                                                                                                                                                                                                                                                                                                                    |                        | Paper ID | Date & Time<br>As Per Date Shee | ət  | Signature of<br>the Invigilator |
| 1                                                                 | BC-101                                                                                             | FINANCIAL ACC. I                                                                                                                                                                                                                 |                                                         |                                                                                                                                                                                                                                                                                                                                                                                                                                                                                                                                                                                                                                                                                                                                                                                                                                                                                                                                                                                                                                                                                                                                                                                                                                                                                                                                                                                                                                                                                                                                                                                                                                                                                                                                                                                                                                                                                                                                                                                                                                                                                                                                |                        | 63041    |                                 |     |                                 |
| 2                                                                 | BC-102                                                                                             | MICRO ECONOMICS                                                                                                                                                                                                                  |                                                         |                                                                                                                                                                                                                                                                                                                                                                                                                                                                                                                                                                                                                                                                                                                                                                                                                                                                                                                                                                                                                                                                                                                                                                                                                                                                                                                                                                                                                                                                                                                                                                                                                                                                                                                                                                                                                                                                                                                                                                                                                                                                                                                                |                        | 63042    |                                 |     |                                 |
| 3                                                                 | BC-103                                                                                             | PRINCIPLE OF BUSINE                                                                                                                                                                                                              | SS MGT.                                                 |                                                                                                                                                                                                                                                                                                                                                                                                                                                                                                                                                                                                                                                                                                                                                                                                                                                                                                                                                                                                                                                                                                                                                                                                                                                                                                                                                                                                                                                                                                                                                                                                                                                                                                                                                                                                                                                                                                                                                                                                                                                                                                                                |                        | 63043    |                                 |     |                                 |
| 4                                                                 | BC-104                                                                                             | COMPUTER APP. IN BU                                                                                                                                                                                                              | SINESS                                                  |                                                                                                                                                                                                                                                                                                                                                                                                                                                                                                                                                                                                                                                                                                                                                                                                                                                                                                                                                                                                                                                                                                                                                                                                                                                                                                                                                                                                                                                                                                                                                                                                                                                                                                                                                                                                                                                                                                                                                                                                                                                                                                                                |                        | 63044    |                                 |     |                                 |
| 5                                                                 | BC-105                                                                                             | BUSINESS MATHS-I                                                                                                                                                                                                                 |                                                         |                                                                                                                                                                                                                                                                                                                                                                                                                                                                                                                                                                                                                                                                                                                                                                                                                                                                                                                                                                                                                                                                                                                                                                                                                                                                                                                                                                                                                                                                                                                                                                                                                                                                                                                                                                                                                                                                                                                                                                                                                                                                                                                                |                        | 63045    |                                 |     |                                 |
| 6                                                                 | BC-106                                                                                             | BUSINESS COMMUNIC                                                                                                                                                                                                                | ATION                                                   |                                                                                                                                                                                                                                                                                                                                                                                                                                                                                                                                                                                                                                                                                                                                                                                                                                                                                                                                                                                                                                                                                                                                                                                                                                                                                                                                                                                                                                                                                                                                                                                                                                                                                                                                                                                                                                                                                                                                                                                                                                                                                                                                |                        | 63046    |                                 |     |                                 |
| you wi<br>2. You<br>etc.<br>3. Stud<br>discre<br>4. Reg<br>Sheet. | ill not be allowe<br>I are also requin<br>dents is to chec<br>pancy contact l<br>gularly visit web | issued provisionally for each to enter in the exam center in the exam center to carry your one orig<br>ock his/her details i.e Name<br>University - Examination I<br>site <b>www.crsu.ac.in</b> for a<br>ithout mask in the Exam | ntre.<br>inal ID I<br>e, Fathe<br>Branch i<br>any notif | ike Aadhar Card/PAN Card/PAN Card/PAN Card/PAN Card/PAN card and the second states of the sec | ard/DL/Voter Id<br>any |          | Sec<br>Controller C             |     | amination                       |