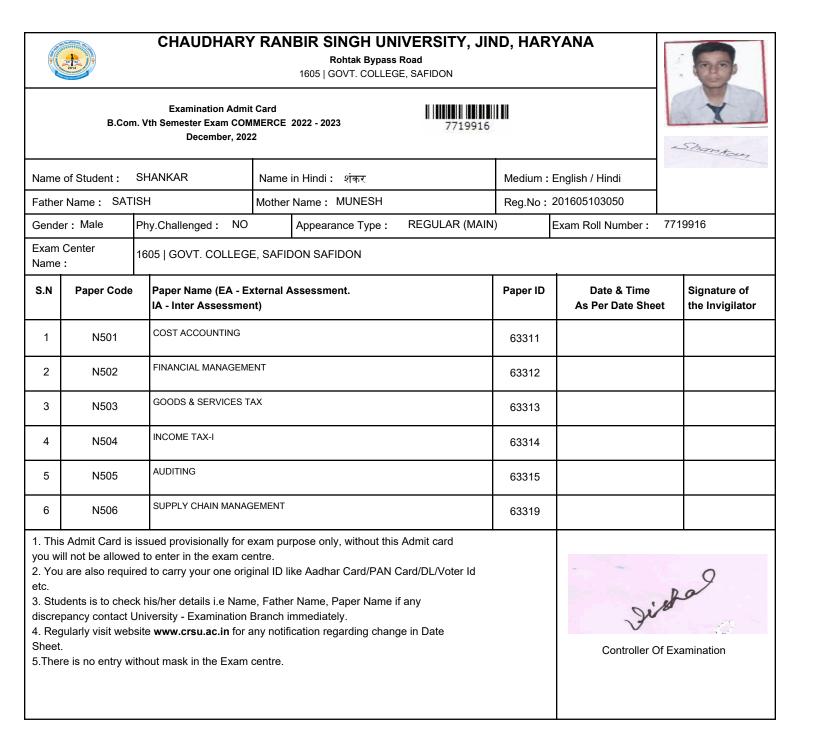

| EMENT                                                                                                                     |                  | 63319    |                                 |                                   |  |
| you w<br>2. You<br>etc.<br>3. Stu<br>discre<br>4. Reg<br>Sheet                  | ill not be allowe<br>a are also requi<br>dents is to chec<br>pancy contact l<br>gularly visit web | ed to enter in the exam ce<br>ired to carry your one orig<br>ck his/her details i.e Name<br>University - Examination I | inal ID like Aadhar Card/PAN C<br>e, Father Name, Paper Name if<br>Branch immediately.<br>ny notification regarding chang | Card/DL/Voter Id |          |                                 | f Examination                     |  |









Rohtak Bypass Road 1605 | GOVT. COLLEGE, SAFIDON



|                                                                | B.Con                                                                                                                                                                                                                                                                                                                                                                                                                                                                                                                                                                                                           | n. Vi | Examination Admi<br>th Semester Exam CON<br>December, 202 | IMERCE  | 2022