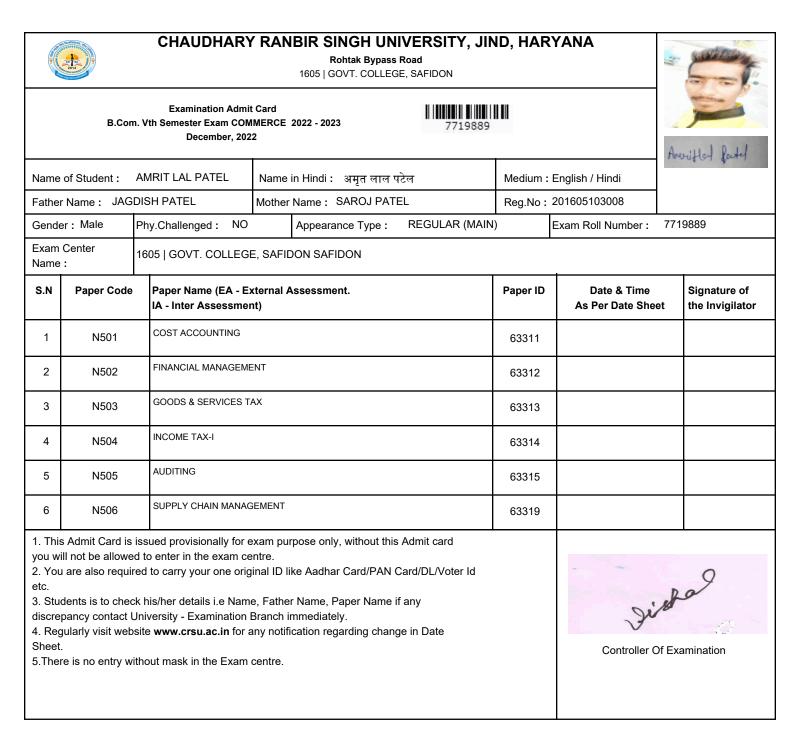

| EMENT                                                                                                                     |                  | 63319    |                                 |                                   |  |
| you w<br>2. You<br>etc.<br>3. Stu<br>discre<br>4. Reg<br>Sheet                  | ill not be allowe<br>a are also requi<br>dents is to chec<br>pancy contact l<br>gularly visit web | ed to enter in the exam ce<br>ired to carry your one orig<br>ck his/her details i.e Name<br>University - Examination I | inal ID like Aadhar Card/PAN C<br>e, Father Name, Paper Name if<br>Branch immediately.<br>ny notification regarding chang | Card/DL/Voter Id |          |                                 | f Examination                     |  |









Rohtak Bypass Road 1605 | GOVT. COLLEGE, SAFIDON



|                                                                | B.Con                                                                                                                                                                                                                                                                                                                                                                                                                                                                                                                                                                                                           | n. Vi | Examination Admi<br>th Semester Exam CON<br>December, 202 | IMERCE  | 2