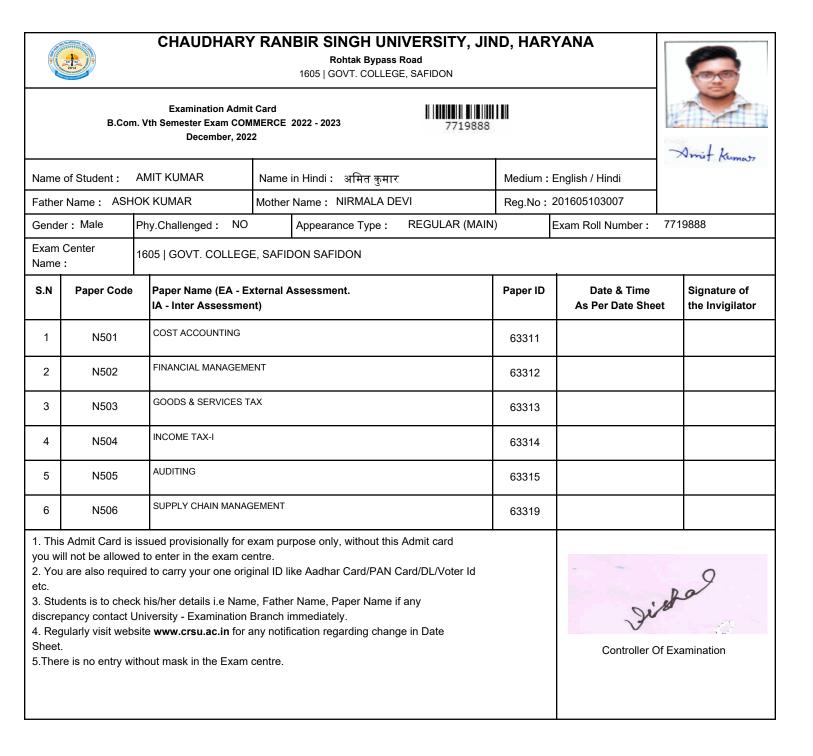

### CHAUDHARY RANBIR SINGH UNIVERSITY, JIND, HARYANA

|                                               | Rohtak Bypass Road<br>1605   GOVT. COLLEGE, SAFIDON                                                                                                                                                                                                                                                                                                                                                                                                                                                                           |                                                                |         |                   |                |          |                                |     |                              |
|-----------------------------------------------|-------------------------------------------------------------------------------------------------------------------------------------------------------------------------------------------------------------------------------------------------------------------------------------------------------------------------------------------------------------------------------------------------------------------------------------------------------------------------------------------------------------------------------|----------------------------------------------------------------|---------|-------------------|----------------|----------|--------------------------------|-----|------------------------------|
|                                               | B.Con                                                                                                                                                                                                                                                                                                                                                                                                                                                                                                                         | Examination Admit<br>n. Vth Semester Exam COM<br>December, 202 | IMERCE  | 2022 - 2023       | 7719903        |          |                                |     | i Aiu                        |
| Name                                          | ame of Student : NISHANT SIHAG Name in Hindi : निशांत सिहाग Medium : English / Hindi                                                                                                                                                                                                                                                                                                                                                                                                                                          |                                                                |         |                   |                |          |                                |     | Jishant                      |
| Father                                        | Name: SUR                                                                                                                                                                                                                                                                                                                                                                                                                                                                                                                     | ENDER                                                          | Mother  | Name : SUNITA DEV | /I             | Reg.No:  | 201616103198                   |     |                              |
| Gende                                         | er: Male                                                                                                                                                                                                                                                                                                                                                                                                                                                                                                                      | Phy.Challenged : NO                                            |         | Appearance Type : | REGULAR (MAIN) | )        | Exam Roll Number :             | 771 | 9903                         |
| Exam<br>Name                                  | Center<br>:                                                                                                                                                                                                                                                                                                                                                                                                                                                                                                                   | 1605   GOVT. COLLEGI                                           | E, SAFI | DON SAFIDON       |                |          |                                |     |                              |
| S.N                                           | Paper Code                                                                                                                                                                                                                                                                                                                                                                                                                                                                                                                    | Paper Name (EA - E)<br>IA - Inter Assessmer                    |         | Assessment.       |                | Paper ID | Date & Time<br>As Per Date She | et  | Signature of the Invigilator |
| 1                                             | N501                                                                                                                                                                                                                                                                                                                                                                                                                                                                                                                          | COST ACCOUNTING                                                |         |                   |                |          |                                |     |                              |
| 2                                             | N502                                                                                                                                                                                                                                                                                                                                                                                                                                                                                                                          | FINANCIAL MANAGEME                                             | ENT     |                   |                | 63312    |                                |     |                              |
| 3                                             | N503                                                                                                                                                                                                                                                                                                                                                                                                                                                                                                                          | GOODS & SERVICES T                                             | ΓΑΧ     |                   |                | 63313    |                                |     |                              |
| 4                                             | N504                                                                                                                                                                                                                                                                                                                                                                                                                                                                                                                          | INCOME TAX-I                                                   |         |                   |                | 63314    |                                |     |                              |
| 5                                             | N505                                                                                                                                                                                                                                                                                                                                                                                                                                                                                                                          | AUDITING                                                       |         |                   |                | 63315    |                                |     |                              |
| 6                                             | N506                                                                                                                                                                                                                                                                                                                                                                                                                                                                                                                          | SUPPLY CHAIN MANAG                                             | GEMENT  |                   |                | 63319    |                                |     |                              |
| you wi<br>2. You<br>etc.<br>3. Stud<br>discre | <ol> <li>This Admit Card is issued provisionally for exam purpose only, without this Admit card you will not be allowed to enter in the exam centre.</li> <li>You are also required to carry your one original ID like Aadhar Card/PAN Card/DL/Voter Id etc.</li> <li>Students is to check his/her details i.e Name, Father Name, Paper Name if any discrepancy contact University - Examination Branch immediately.</li> <li>Regularly visit website www.crsu.ac.in for any notification regarding change in Date</li> </ol> |                                                                |         |                   |                |          |                                |     |                              |
| Sheet.                                        |                                                                                                                                                                                                                                                                                                                                                                                                                                                                                                                               | ithout mask in the Exam                                        | •       |                   | ,              |          | Controller C                   |     |                              |