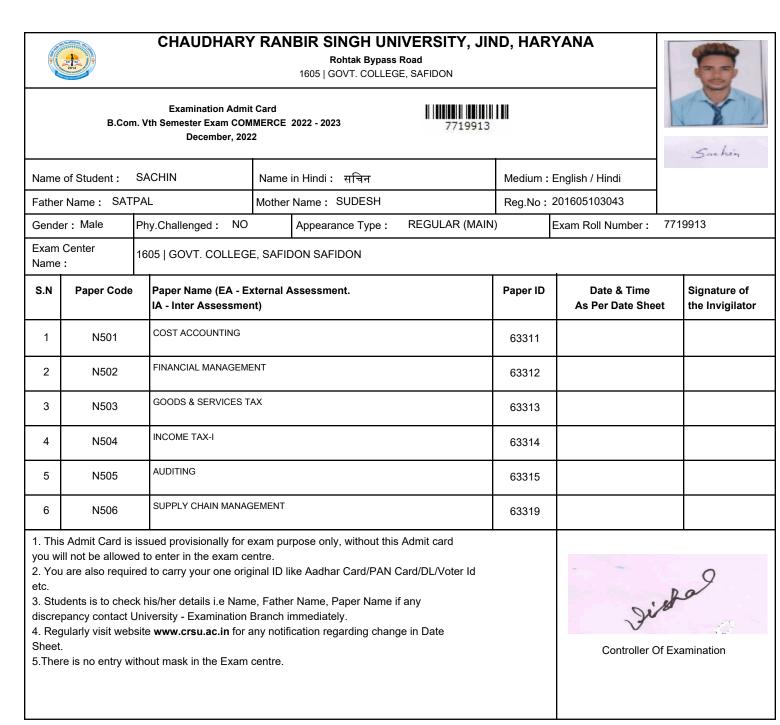

| EMENT                                                                                                                     |                  | 63319    |                                 |                                   |  |
| you w<br>2. You<br>etc.<br>3. Stu<br>discre<br>4. Reg<br>Sheet                  | ill not be allowe<br>a are also requi<br>dents is to chec<br>pancy contact l<br>gularly visit web | ed to enter in the exam ce<br>ired to carry your one orig<br>ck his/her details i.e Name<br>University - Examination I | inal ID like Aadhar Card/PAN C<br>e, Father Name, Paper Name if<br>Branch immediately.<br>ny notification regarding chang | Card/DL/Voter Id |          |                                 | f Examination                     |  |









Rohtak Bypass Road 1605 | GOVT. COLLEGE, SAFIDON



|                                                                | B.Con                                                                                                                                                                                                                                                                                                                                                                                                                                                                                                                                                                                                           | n. Vi | Examination Admi<br>th Semester Exam CON<br>December, 202 | IMERCE  | 202