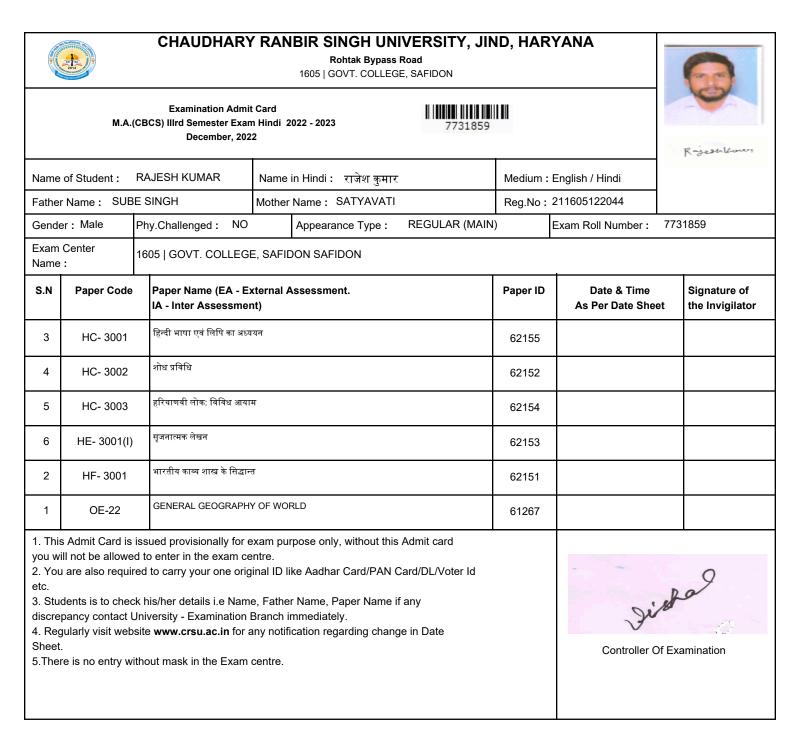

Rohtak Bypass Road 1605 | GOVT. COLLEGE, SAFIDON

Examination Admit Card M.A.(CBCS) IIIrd Semester Exam Hindi 2022 - 2023 December, 2022

|                                                                 | December, 2022                                                                                     |                                                                                                                     |                                                          |                                                                                                                                                               |                       |                                 |                                  |         |  |  |
|-----------------------------------------------------------------|----------------------------------------------------------------------------------------------------|---------------------------------------------------------------------------------------------------------------------|----------------------------------------------------------|---------------------------------------------------------------------------------------------------------------------------------------------------------------|-----------------------|---------------------------------|----------------------------------|---------|--|--|
| Name                                                            | of Student :                                                                                       | ARUN DUHAN                                                                                                          | Name                                                     | in Hindi : अरुण दुहन                                                                                                                                          | Medium :              | English / Hindi                 |                                  |         |  |  |
| Fathe                                                           | Name : DEV                                                                                         | A SINGH                                                                                                             | Mother                                                   | Name: NIRMALA DEVI                                                                                                                                            | Reg.No:               |                                 |                                  |         |  |  |
| Gende                                                           | er: Male                                                                                           | Phy.Challenged : NO                                                                                                 |                                                          | Appearance Type : REGULAR (MAIN                                                                                                                               | I) Exam Roll Number : |                                 |                                  | 7731852 |  |  |
| Exam<br>Name                                                    | Center<br>:                                                                                        | 1605   GOVT. COLLEGE                                                                                                | e, safii                                                 | DON SAFIDON                                                                                                                                                   |                       |                                 |                                  |         |  |  |
| S.N                                                             | Paper Code                                                                                         | Paper Name (EA - E)<br>IA - Inter Assessmer                                                                         |                                                          | Assessment.                                                                                                                                                   | Paper ID              | Date & Time<br>As Per Date Shee | Date & Time<br>As Per Date Sheet |         |  |  |
| 3                                                               | HC- 3001                                                                                           | हिन्दी भाषा एवं लिपि का अध्य                                                                                        | यन                                                       | 62155                                                                                                                                                         |                       |                                 |                                  |         |  |  |
| 4                                                               | HC- 3002                                                                                           | शोध प्रविधि                                                                                                         |                                                          | 62152                                                                                                                                                         |                       |                                 |                                  |         |  |  |
| 5                                                               | HC- 3003                                                                                           | हरियाणवी लोक: विविध आया                                                                                             | न                                                        | 62154                                                                                                                                                         |                       |                                 |                                  |         |  |  |
| 6                                                               | HE- 3001(I)                                                                                        | सृजनात्मक लेखन                                                                                                      |                                                          | 62153                                                                                                                                                         |                       |                                 |                                  |         |  |  |
| 2                                                               | HF- 3001                                                                                           | भारतीय काव्य शास्त्र के सिद्धान्त                                                                                   | f                                                        |                                                                                                                                                               | 62151                 |                                 |                                  |         |  |  |
| 1                                                               | OE-22                                                                                              | GENERAL GEOGRAPH                                                                                                    | Y OF WO                                                  | RLD                                                                                                                                                           | 61267                 |                                 |                                  |         |  |  |
| you w<br>2. You<br>etc.<br>3. Stud<br>discre<br>4. Reg<br>Sheet | ill not be allowe<br>I are also requin<br>dents is to chec<br>pancy contact l<br>gularly visit web | d to enter in the exam ce<br>red to carry your one orig<br>k his/her details i.e Name<br>Jniversity - Examination I | ntre.<br>inal ID li<br>e, Fathe<br>Branch i<br>iny notif | rpose only, without this Admit card<br>ike Aadhar Card/PAN Card/DL/Voter Id<br>er Name, Paper Name if any<br>immediately.<br>ication regarding change in Date |                       | Sec<br>Controller C             |                                  |         |  |  |