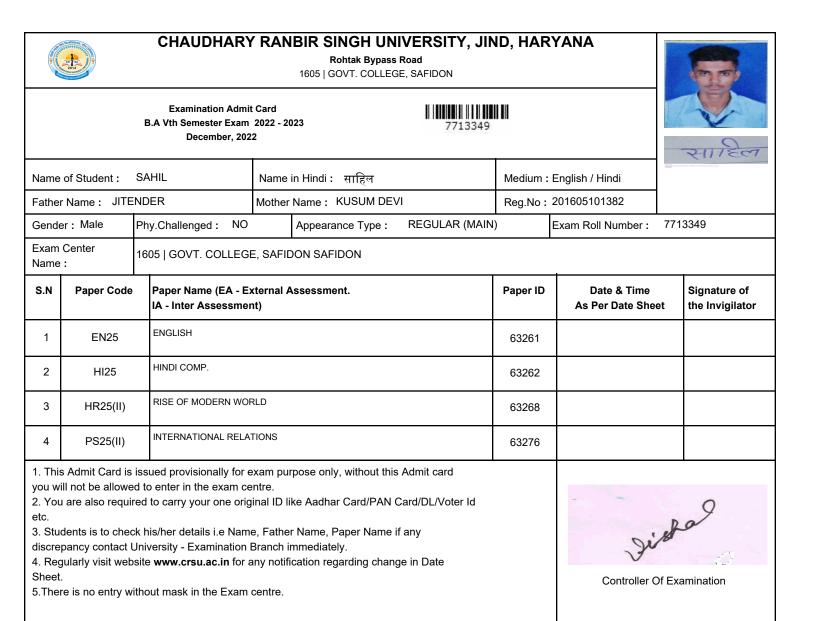

#### Examination Admit Card B.A Vth Semester Exam 2022 - 2023 December, 2022

| Name                                                            | of Student :                                                                                   | KAMANA                                                                                                               | Name in Hindi: कामना                                                                                             |                     | Medium : | English / Hindi                  |                              |
|-----------------------------------------------------------------|------------------------------------------------------------------------------------------------|----------------------------------------------------------------------------------------------------------------------|------------------------------------------------------------------------------------------------------------------|---------------------|----------|----------------------------------|------------------------------|
| Fathe                                                           | Name: AJM                                                                                      | IER SINGH                                                                                                            | Mother Name : RUKMES                                                                                             | 6H                  | Reg.No:  | 201605101105                     |                              |
| Gende                                                           | er: Female                                                                                     | Phy.Challenged : NO                                                                                                  | Appearance Type                                                                                                  | : REGULAR (MAIN)    | )        | Exam Roll Number : 7             | 713428                       |
| Exam<br>Name                                                    | Center<br>:                                                                                    | 1605   GOVT. COLLEGI                                                                                                 | E, SAFIDON SAFIDON                                                                                               |                     |          |                                  |                              |
| S.N                                                             | Paper Code                                                                                     | Paper Name (EA - E)<br>IA - Inter Assessmer                                                                          |                                                                                                                  |                     | Paper ID | Date & Time<br>As Per Date Sheet | Signature of the Invigilator |
| 1                                                               | EN25                                                                                           | ENGLISH                                                                                                              |                                                                                                                  |                     | 63261    |                                  |                              |
| 6                                                               | ES25                                                                                           | SANSKRIT ELECTIVE                                                                                                    |                                                                                                                  |                     | 63265    |                                  |                              |
| 2                                                               | HI25                                                                                           | HINDI COMP.                                                                                                          |                                                                                                                  |                     | 63262    |                                  |                              |
| 3                                                               | MA25(I)                                                                                        | REAL ANALYSIS                                                                                                        |                                                                                                                  |                     | 63291    |                                  |                              |
| 4                                                               | MA25(II)                                                                                       | GROUPS AND RINGS                                                                                                     |                                                                                                                  |                     | 63292    |                                  |                              |
| 5                                                               | MA25(III)                                                                                      | NUMERICAL ANALYSIS                                                                                                   |                                                                                                                  |                     | 63293    |                                  |                              |
| you wi<br>2. You<br>etc.<br>3. Stu<br>discre<br>4. Reg<br>Sheet | II not be allowe<br>are also requi<br>dents is to cheo<br>pancy contact l<br>gularly visit web | ed to enter in the exam ce<br>red to carry your one orig<br>ck his/her details i.e Nam<br>University - Examination I | inal ID like Aadhar Card/P#<br>e, Father Name, Paper Nar<br>Branch immediately.<br>Iny notification regarding ch | AN Card/DL/Voter Id |          | Controller Of R                  |                              |