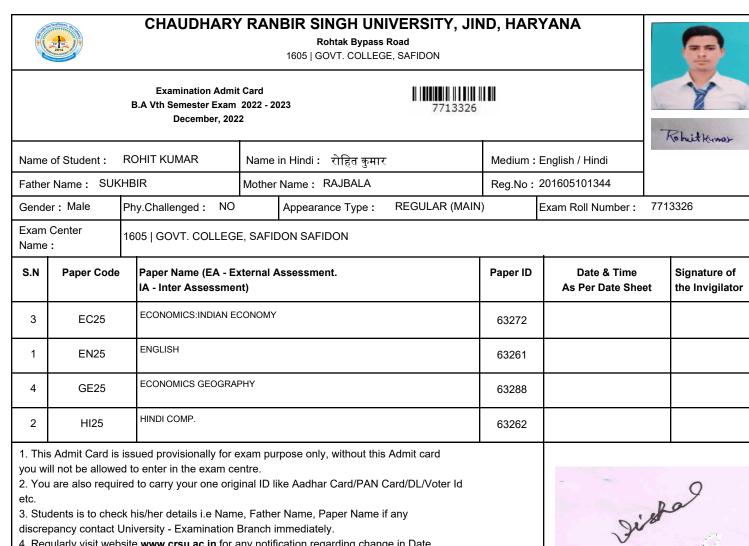

### Examination Admit Card B.A Vth Semester Exam 2022 - 2023 December, 2022

|                                                                |                                                                                                   | 200011301, 202                                                                                                     |                                                                                                                      |                    |          |                                 | Dinesh                       |
|----------------------------------------------------------------|---------------------------------------------------------------------------------------------------|--------------------------------------------------------------------------------------------------------------------|----------------------------------------------------------------------------------------------------------------------|--------------------|----------|---------------------------------|------------------------------|
| Name                                                           | of Student :                                                                                      | DINESH                                                                                                             | Name in Hindi : दिनेश                                                                                                |                    | Medium : | English / Hindi                 |                              |
| Fathe                                                          | r Name: NAF                                                                                       | RESH                                                                                                               | Mother Name : SUMAN                                                                                                  |                    | Reg.No:  | 201605101434                    |                              |
| Gend                                                           | er: Male                                                                                          | Phy.Challenged : NO                                                                                                | Appearance Type :                                                                                                    | REGULAR (MAIN)     | )        | Exam Roll Number :              | 7713234                      |
| Exam<br>Name                                                   | Center<br>:                                                                                       | 1605   GOVT. COLLEG                                                                                                | E, SAFIDON SAFIDON                                                                                                   |                    |          |                                 |                              |
| S.N                                                            | Paper Code                                                                                        | Paper Name (EA - E<br>IA - Inter Assessme                                                                          | xternal Assessment.<br>nt)                                                                                           |                    | Paper ID | Date & Time<br>As Per Date Shee | Signature of the Invigilator |
| 1                                                              | EN25                                                                                              | ENGLISH                                                                                                            |                                                                                                                      |                    | 63261    |                                 |                              |
| 4                                                              | GE25                                                                                              | ECONOMICS GEOGRA                                                                                                   | РНҮ                                                                                                                  |                    | 63288    |                                 |                              |
| 2                                                              | HI25                                                                                              | HINDI COMP.                                                                                                        |                                                                                                                      |                    | 63262    |                                 |                              |
| 3                                                              | PS25(II)                                                                                          | INTERNATIONAL RELA                                                                                                 | TIONS                                                                                                                |                    | 63276    |                                 |                              |
| you w<br>2. You<br>etc.<br>3. Stu<br>discre<br>4. Reg<br>Sheet | ill not be allowe<br>a are also requi<br>dents is to cheo<br>pancy contact l<br>gularly visit web | ed to enter in the exam ce<br>red to carry your one orig<br>ck his/her details i.e Nam<br>University - Examination | yinal ID like Aadhar Card/PAN<br>e, Father Name, Paper Name<br>Branch immediately.<br>any notification regarding cha | l Card/DL/Voter Id |          | V                               | Examination                  |