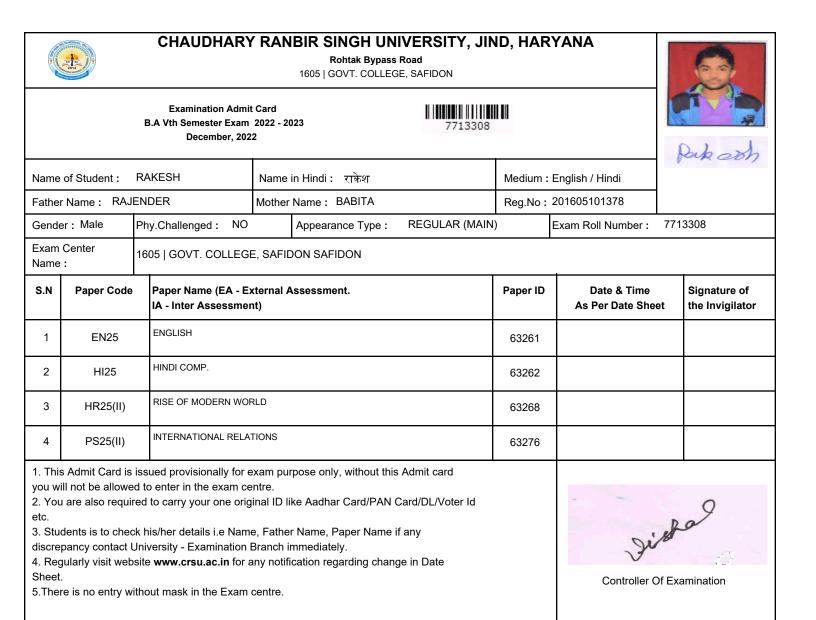

5. There is no entry without mask in the Exam centre.

|                                                         |                                                                                                  |                                       | CHAUDHARY                                                                                              | ' RAN                                                     | BIR SINGH UNIVERSITY, JI<br>Rohtak Bypass Road<br>1605   GOVT. COLLEGE, SAFIDON                                                                        | ND, HAR  | YANA                            |     | Se                           |
|---------------------------------------------------------|--------------------------------------------------------------------------------------------------|---------------------------------------|--------------------------------------------------------------------------------------------------------|-----------------------------------------------------------|--------------------------------------------------------------------------------------------------------------------------------------------------------|----------|---------------------------------|-----|------------------------------|
|                                                         |                                                                                                  | в                                     | Examination Admit<br>A Vth Semester Exam<br>December, 202                                              | 2022 - 20                                                 | 23 7713463                                                                                                                                             |          |                                 | WP. | Thivam                       |
| Name                                                    | of Student :                                                                                     | SH                                    | IIVAM                                                                                                  | Name                                                      | in Hindi : शिवम                                                                                                                                        | Medium : | English / Hindi                 |     | B. S.                        |
| Father                                                  | Name : DEV                                                                                       | /I SI                                 | NGH                                                                                                    | Mother                                                    | Name : DHARSHNA DEVI                                                                                                                                   | Reg.No:  | 201605101171                    |     |                              |
| Gende                                                   | er: Female                                                                                       | Ph                                    | y.Challenged : NO                                                                                      |                                                           | Appearance Type : REGULAR (MAIN                                                                                                                        | 1)       | Exam Roll Number :              | 771 | 3463                         |
|                                                         | Exam Center 1605   GOVT. COLLE                                                                   |                                       |                                                                                                        |                                                           | DON SAFIDON                                                                                                                                            |          |                                 |     |                              |
| S.N                                                     | Paper Code                                                                                       |                                       | Paper Name (EA - Ex<br>IA - Inter Assessmer                                                            |                                                           | ssessment.                                                                                                                                             | Paper ID | Date & Time<br>As Per Date Shee | et  | Signature of the Invigilator |
| 1                                                       | EN25                                                                                             |                                       | ENGLISH                                                                                                |                                                           |                                                                                                                                                        | 63261    |                                 |     |                              |
| 4                                                       | GE25                                                                                             |                                       | ECONOMICS GEOGRAF                                                                                      | РНΥ                                                       |                                                                                                                                                        | 63288    |                                 |     |                              |
| 2                                                       | HI25                                                                                             |                                       | HINDI COMP.                                                                                            |                                                           |                                                                                                                                                        | 63262    |                                 |     |                              |
| 3                                                       | HR25(II)                                                                                         |                                       | RISE OF MODERN WOF                                                                                     | RLD                                                       |                                                                                                                                                        | 63268    |                                 |     |                              |
| you wi<br>2. You<br>etc.<br>3. Stud<br>discre<br>4. Reg | II not be allowe<br>I are also requi<br>dents is to cheo<br>pancy contact l<br>gularly visit web | ed to<br>red<br>ck h<br>Univ<br>osite | o enter in the exam ce<br>to carry your one orig<br>is/her details i.e Name<br>versity - Examination B | ntre.<br>inal ID li<br>e, Fathe<br>Branch in<br>ny notifi | pose only, without this Admit card<br>ke Aadhar Card/PAN Card/DL/Voter Id<br>Name, Paper Name if any<br>nmediately.<br>cation regarding change in Date |          | Sec<br>Controller C             |     | amination                    |