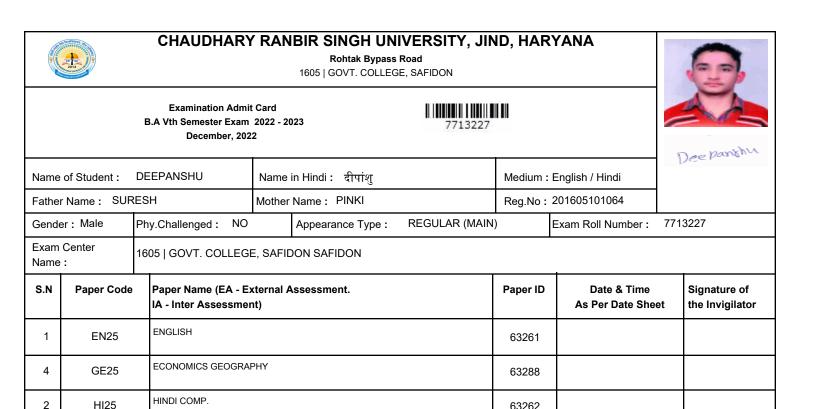

### Examination Admit Card B.A Vth Semester Exam 2022 - 2023 December, 2022

|                                                                |                                                                                                   | 200011301, 202                                                                                                     |                                                                                                                      |                    |          |                                 | Dinesh                       |
|----------------------------------------------------------------|---------------------------------------------------------------------------------------------------|--------------------------------------------------------------------------------------------------------------------|----------------------------------------------------------------------------------------------------------------------|--------------------|----------|---------------------------------|------------------------------|
| Name                                                           | of Student :                                                                                      | DINESH                                                                                                             | Name in Hindi : दिनेश                                                                                                |                    | Medium : | English / Hindi                 |                              |
| Fathe                                                          | r Name: NAF                                                                                       | RESH                                                                                                               | Mother Name : SUMAN                                                                                                  |                    | Reg.No:  | 201605101434                    |                              |
| Gend                                                           | er: Male                                                                                          | Phy.Challenged : NO                                                                                                | Appearance Type :                                                                                                    | REGULAR (MAIN)     | )        | Exam Roll Number :              | 7713234                      |
| Exam<br>Name                                                   | Center<br>:                                                                                       | 1605   GOVT. COLLEG                                                                                                | E, SAFIDON SAFIDON                                                                                                   |                    |          |                                 |                              |
| S.N                                                            | Paper Code                                                                                        | Paper Name (EA - E<br>IA - Inter Assessme                                                                          | xternal Assessment.<br>nt)                                                                                           |                    | Paper ID | Date & Time<br>As Per Date Shee | Signature of the Invigilator |
| 1                                                              | EN25                                                                                              | ENGLISH                                                                                                            |                                                                                                                      |                    | 63261    |                                 |                              |
| 4                                                              | GE25                                                                                              | ECONOMICS GEOGRA                                                                                                   | РНҮ                                                                                                                  |                    | 63288    |                                 |                              |
| 2                                                              | HI25                                                                                              | HINDI COMP.                                                                                                        |                                                                                                                      |                    | 63262    |                                 |                              |
| 3                                                              | PS25(II)                                                                                          | INTERNATIONAL RELA                                                                                                 | TIONS                                                                                                                |                    | 63276    |                                 |                              |
| you w<br>2. You<br>etc.<br>3. Stu<br>discre<br>4. Reg<br>Sheet | ill not be allowe<br>a are also requi<br>dents is to cheo<br>pancy contact l<br>gularly visit web | ed to enter in the exam ce<br>red to carry your one orig<br>ck his/her details i.e Nam<br>University - Examination | yinal ID like Aadhar Card/PAN<br>e, Father Name, Paper Name<br>Branch immediately.<br>any notification regarding cha | l Card/DL/Voter Id |          | V                               | Examination                  |